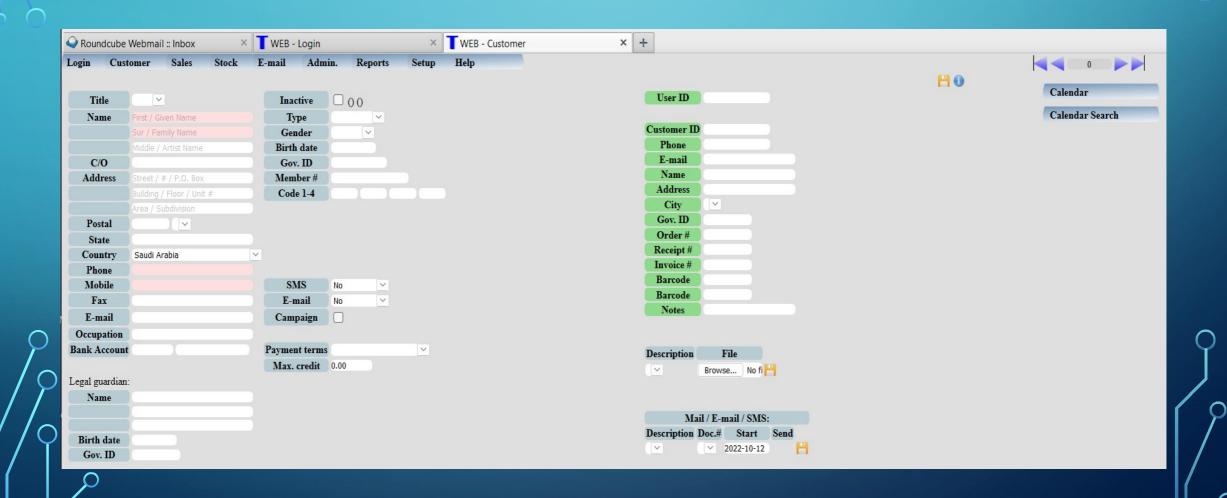

# Customer Data screen, Mandatory fields marked with purple color.

• Generating new customer or using the green fields for search, will open menu points.

| Login Cust     | omer Sales Stock          | E-mail Adm    | in. Reports  | Setup Help |                              | m o | 2                |
|----------------|---------------------------|---------------|--------------|------------|------------------------------|-----|------------------|
| Title          | V                         | Inactive      | □ (WEB) ()   |            | User ID                      | HO  | Calendar         |
| Name           | Batal Opticals            | Туре          | V            |            |                              |     | Calendar Search  |
|                |                           | Gender        | ~            |            | Customer ID                  |     |                  |
|                | Middle / Artist Name      | Birth date    |              |            | Phone                        |     | Exam (0)         |
| C/O            |                           | Gov. ID       |              |            | E-mail                       |     | Glasses (17)     |
| Address        | Street / # / P.O. Box     | Member #      |              |            | Name                         |     |                  |
|                | Building / Floor / Unit # | Code 1-4      |              |            | Address                      |     | Contact lens (0) |
|                | Area / Subdivision        |               |              |            | City                         |     | Special          |
| Postal         | V                         |               |              |            | Gov. ID                      |     |                  |
| State          |                           |               |              |            | Order #                      |     | Hearing (0)      |
| Country        | Tunisia                   | /             |              |            | Receipt # Invoice #          |     | Consignment (0)  |
| Phone          |                           |               |              |            | Barcode                      |     |                  |
| Mobile         | 06227725                  | SMS           | Language 1 🗡 |            | Barcode                      |     | Notes (0)        |
| Work           |                           | E-mail        | No ~         |            | Notes                        |     | Sales (1)        |
| E-mail         |                           | Campaign      |              |            | Nuics                        |     |                  |
| Occupation     |                           |               |              |            |                              |     | Statement        |
| Bank Account   |                           | Payment terms |              | ~          | <b>Description</b> File      |     | Payments         |
|                |                           | Max. credit   | 0.00         |            | ∨ Browse No fi               |     | History          |
| Legal guardian |                           |               |              |            |                              |     |                  |
| Name           |                           |               |              |            |                              |     | Production       |
|                |                           |               |              |            | Mail / E-mail / SMS:         |     | Customer Stock   |
| Division in    |                           |               |              |            | Description Doc.# Start Send |     | Customer Stock   |
| Birth date     |                           |               |              |            | ✓ 2022-10-12                 |     |                  |
| Gov. ID        |                           |               |              |            |                              |     |                  |