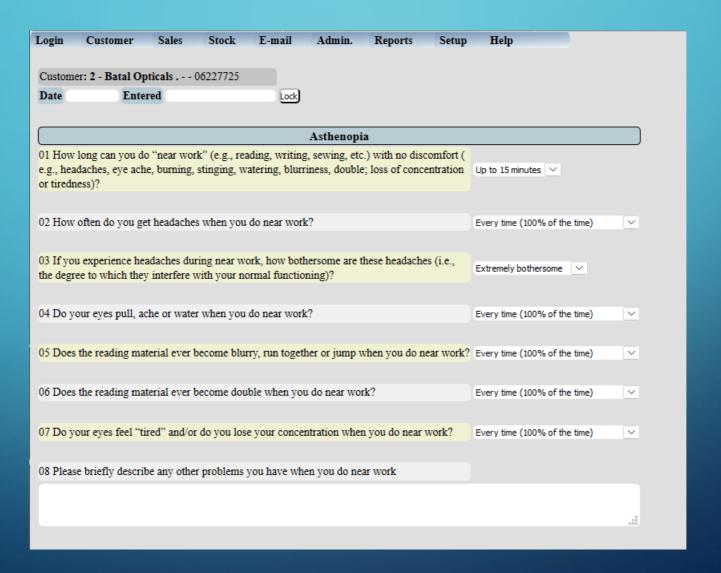

ne{}$ |
|                                          |          |      |                                         |       |               |
| Comments                                 |          |      |                                         |       |               |
|                                          |          |      |                                         |       |               |
|                                          |          |      |                                         |       |               |
|                                          |          |      |                                         |       | :             |
|                                          |          |      |                                         |       |               |

### Asthenopia.