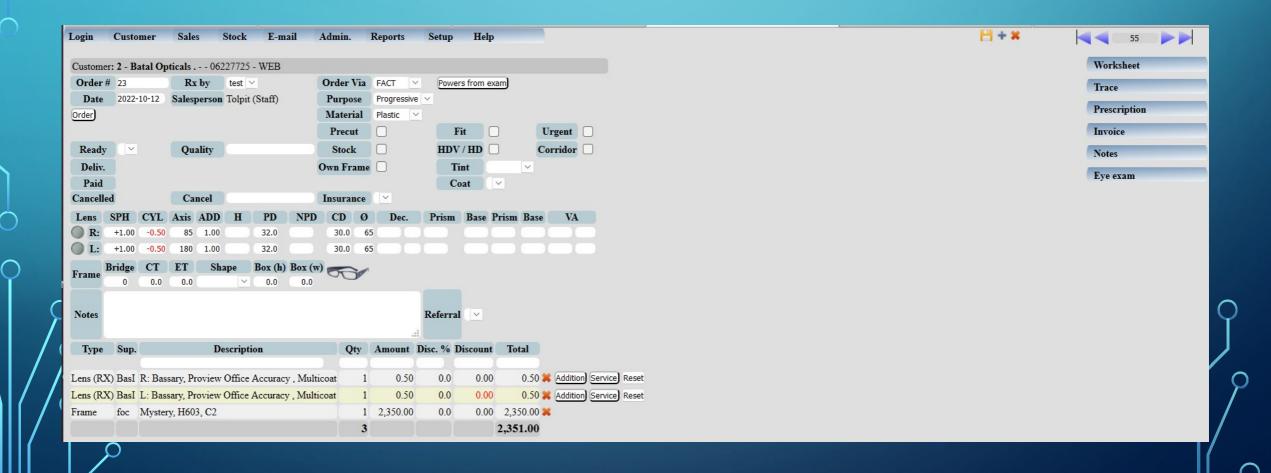

0.00     | 0.50   |
| Lens (RX) |         | FACT  | 9090000000965 | BasI    | Bassary  | Proview Varifocal Professional Perfection Photolens Brown | 65   | 1.56   |       | Bluecut   |     | +8.00 | -6.00 | 0.00 | -4.00 | 0.75 | 3.50  | 0.00     | 0.50 > |
| Lens (RX) |         | FACT  | 9090000000637 | BasI    | Bassary  | Proview Varifocal Professional Perfection Photolens Gray  | 65   | 1.56   |       | Bluecut   |     | +8.00 | -6.00 | 0.00 | -4.00 | 0.75 | 3.50  | 0.00     | 0.50   |
|           |         |       |               | 100,000 |          |                                                           |      |        |       |           |     |       |       |      |       |      |       |          |        |

### Glass sheet with all items, ready for ordering and invoicing.



# Sales ready for payment and invoicing.



# Payment options including installment payments.

| Login | Customer     | Sales    | Stock   | E-mail | Ad | lmin. | lmin. Reports | lmin. Reports Setup |
|-------|--------------|----------|---------|--------|----|-------|---------------|---------------------|
|       | Туре         | Currency | Amount  | Total  |    |       | 4             | ■                   |
|       |              |          |         | 2,351. | 00 |       |               |                     |
| Cash  |              |          |         |        |    |       |               |                     |
| VISA  |              |          |         |        |    |       |               |                     |
| Maste | r            |          |         |        |    |       |