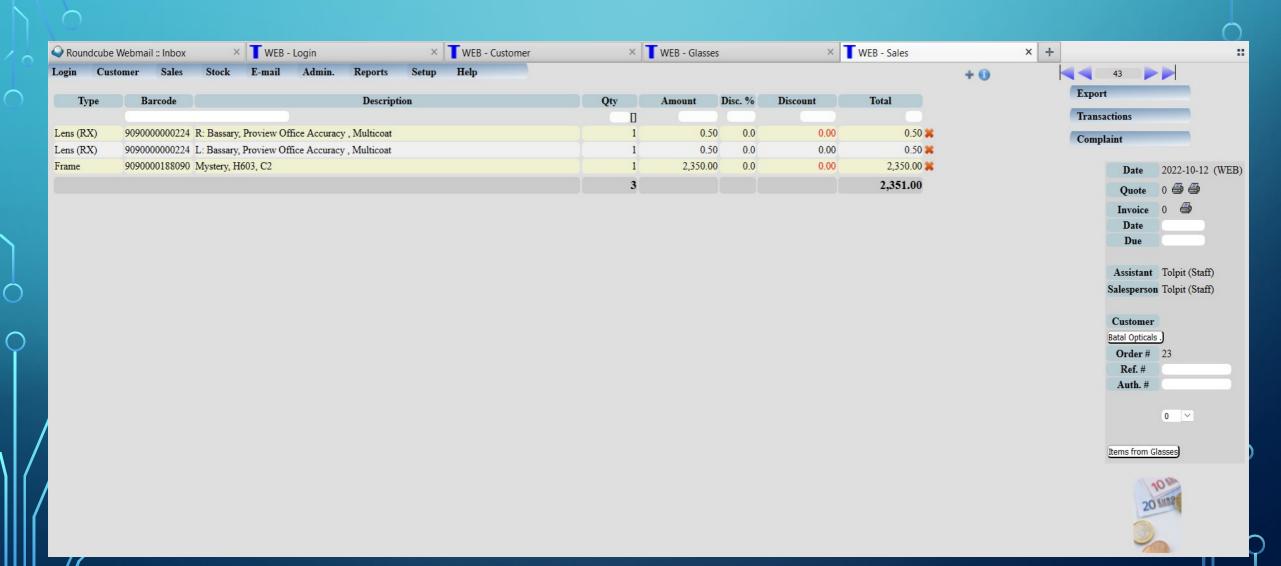

FACT  | 9090000000965 | BasI    | Bassary  | Proview Varifocal Professional Perfection Photolens Brown | 65   | 1.56   |       | Bluecut   |     | +8.00 | -6.00 | 0.00 | -4.00 | 0.75 | 3.50  | 0.00     | 0.50 > |
| Lens (RX) |         | FACT  | 9090000000637 | BasI    | Bassary  | Proview Varifocal Professional Perfection Photolens Gray  | 65   | 1.56   |       | Bluecut   |     | +8.00 | -6.00 | 0.00 | -4.00 | 0.75 | 3.50  | 0.00     | 0.50   |
|           |         |       |               | 100,000 |          |                                                           |      |        |       |           |     |       |       |      |       |      |       |          |        |

### Glass sheet with all items, ready for ordering and invoicing.



# Sales ready for payment and invoicing.



# Payment options including installment payments.

| Login | Customer     | Sales    | Stock   | E-mail | Ad | lmin. | lmin. Reports | lmin. Reports Setup |
|-------|--------------|----------|---------|--------|----|-------|---------------|---------------------|
|       | Туре         | Currency | Amount  | Total  |    |       | 4             | ■                   |
|       |              |          |         | 2,351. | 00 |       |               |                     |
| Cash  |              |          |         |        |    |       |               |                     |
| VISA  |              |          |         |        |    |       |               |                     |
| Maste | r            |          |         |        |    |       |               |                     |
| Adv