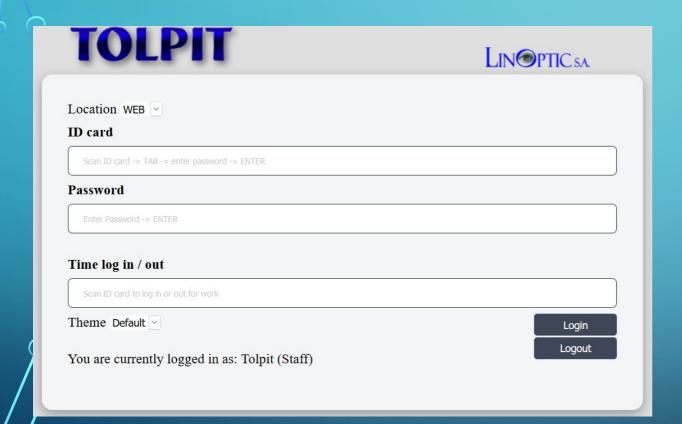

# TOLPIT LOGIN

Link to TOLPIT

https://tolpit.com/jj2/en/index.php.

User ID:

Password:

Then click enter

### Important new changes in TOLPIT (2022-10-11)

- Please find a complete list in Help -> Latest changes.
- 2022-09-29: The Theme = 'Default' has for now reverted back to un-enforced font size. Please set browser minimum font size, if needed.
- 2022-09-27: Please give Theme = 'New' a try and tell us if you have problems or do not like it. Also any different color suggestions anywhere in TOLPIT are welcome
- 2022-09-14: New Login Form
- 2022-08-26: Order -> Move -> All -> Sales
- 2022-08-26: QLM Login: Setup -> Persons -> Ins.
- 2022-07-05: Fixed Purchase Invoice -> Discount on Stock -> Cost
- 2022-06-28: Brand -> Max. Discount Blocking added
- 2022-04-13: Admin. -> Reports -> Sales Summary has new options
- 2022-04-13: Setup -> Items -> Group -> Other
- 2022-04-13: Setup -> Items -> Special -> Pharma
- 2022-01-05: Order / Consignment now both show max. available Qty by subtracting Qty of items on unpaid Order forms

Dashboard showing recent important updates, it's shown under the login screen